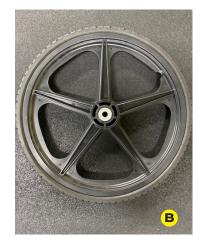

## **THANK YOU** FOR YOUR PURCHASE AND WELCOME TO THE TEAM!

1AXLE

**1 INSIDE WHEEL**Pay attention to inside fixture in wheel.

1 OUTSIDE WHEEL
Pay attention to outside
fixture in wheel.

FASTENERS
(Top Left to Bottom Right)
2 BOLTS (C)
4 WASHERS (D)
2 3 1/4" NUTS (E)
4 BOLT COVERS (F)

## **ASSEMBLY INSTRUCTIONS**

Now, Let's Roll and Unpack That Box!

STEP 1
Insert Axle (A) curved extension into wheel (inside B). Inside B is the solid washer.
Repeat on other side.

STEP 2
Take 1 Bolt (C) and 1 Washer (D) insert through A and B.
Repeat on other side

STEP 3

Outside of (B), place 1 Washer (D) followed by 1 nut (E). Repeat on other side.

Tighten bolt and nuts with 3 ½" ratchet.

STEP 4
Once all bolts/nuts are tightened, cover with
4 black caps for safety.
Now you're ready to roll!