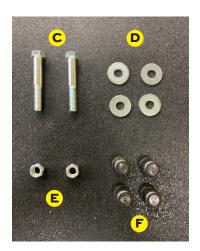

## **THANK YOU** FOR YOUR PURCHASE AND WELCOME TO THE TEAM!

1AXLE

**1 INSIDE WHEEL**Pay attention to inside fixture in wheel.

1 OUTSIDE WHEEL
Pay attention to outside
fixture in wheel.

FASTENERS
(Top Left to Bottom Right)
2 BOLTS (C)
4 WASHERS (D)
2 3 1/4" NUTS (E)
4 BOLT COVERS (F)