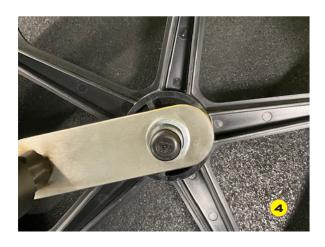

STEP 3

Outside of (B), place 1 Washer (D) followed by 1 nut (E). Repeat on other side.

Tighten bolt and nuts with 3 ½" ratchet.

STEP 4
Once all bolts/nuts are tightened, cover with
4 black caps for safety.
Now you're ready to roll!