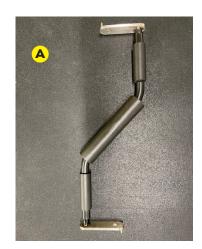

## **THANK YOU** FOR YOUR PURCHASE AND WELCOME TO THE TEAM!

1AXLE

**1 INSIDE WHEEL**Pay attention to inside fixture in wheel.

1 OUTSIDE WHEEL
Pay attention to outside
fixture in wheel.

FASTENERS
(Top Left to Bottom Right)
2 BOLTS (C)
4 WASHERS (D)
2 3 1/4" NUTS (E)
4 BOLT COVERS (F)

## **ASSEMBLY INSTRUCTIONS**

Now, Let's Roll and Unpack That Box!

STEP 1
Insert Axle (A) curved extension into wheel (inside B). Inside B is the solid washer.
Repeat on other side.

STEP 2
Take 1 Bolt (C) and 1 Washer (D) insert through A and B.
Repeat on other side

STEP 3

Outside of (B), place 1 Washer (D) followed by 1 nut (E). Repeat on other side.

Tighten bolt and nuts with 3 ½" ratchet.

STEP 4
Once all bolts/nuts are tightened, cover with
4 black caps for safety.
Now you're ready to roll!