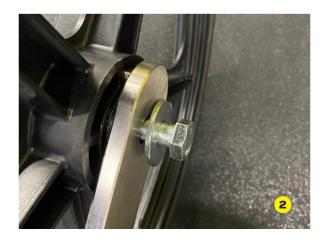

STEP 3

Outside of (B), place 1 Washer (D) followed by 1 nut (E). Repeat on other side.

Tighten bolt and nuts with 3 ½" ratchet.

STEP 4
Once all bolts/nuts are tightened, cover with
4 black caps for safety.
Now you're ready to roll!