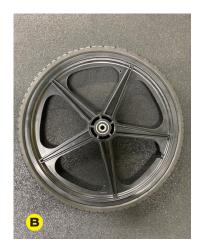

## **THANK YOU** FOR YOUR PURCHASE AND WELCOME TO THE TEAM!

1AXLE

**1 INSIDE WHEEL**Pay attention to inside fixture in wheel.

1 OUTSIDE WHEEL
Pay attention to outside
fixture in wheel.

FASTENERS
(Top Left to Bottom Right)
2 BOLTS (C)
4 WASHERS (D)
2 3 1/4" NUTS (E)
4 BOLT COVERS (F)

## **ASSEMBLY INSTRUCTIONS**

Now, Let's Roll and Unpack That Box!

STEP 1
Insert Axle (A) curved extension into wheel (inside B). Inside B is the solid washer.
Repeat on other side.

STEP 2
Take 1 Bolt (C) and 1 Washer (D) insert through A and B.
Repeat on other side

STEP 3

Outside of (B), place 1 Washer (D) followed by 1 nut (E). Repeat on other side.

Tighten bolt and nuts with 3 ½" ratchet.

STEP 4
Once all bolts/nuts are tightened, cover with
4 black caps for safety.
Now you're ready to roll!