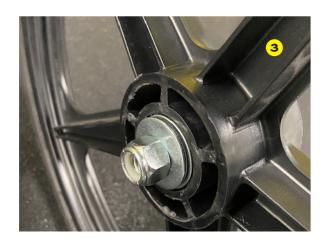

STEP 3

Outside of (B), place 1 Washer (D) followed by 1 nut (E). Repeat on other side.

Tighten bolt and nuts with 3 ½" ratchet.

STEP 4
Once all bolts/nuts are tightened, cover with
4 black caps for safety.
Now you're ready to roll!