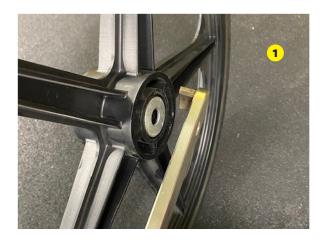

## **ASSEMBLY INSTRUCTIONS**

Now, Let's Roll and Unpack That Box!

STEP 1
Insert Axle (A) curved extension into wheel (inside B). Inside B is the solid washer.
Repeat on other side.

STEP 2
Take 1 Bolt (C) and 1 Washer (D) insert through A and B.
Repeat on other side