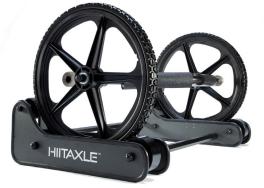

## he HIITAXLE has a novel way of activating the core and upper body delivering a highly addictive, unparalleled experience.

- **Proudly Made in The USA**
- The HIITAXLE System includes the Base, Axle, Skate and Movement guide.
- **Small footprint** with a total weight of 34lbs allows for easy storage. (Wall attachment is available for additional space saving.)
- Low profile and high performance Military Grade non inflating tires enhance durability.
- Ergonomically designed axle allows for both males and females to comfortably use and enjoy the HIITAXLE.
- The Skate allows for maximal versatility.
- **Dimensions:** 36'X21X9