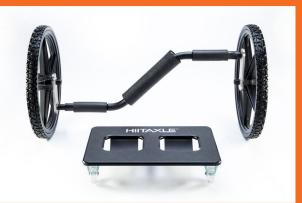

## he HIITAXLE has a novel way of activating the core and upper body delivering a highly addictive, unparalleled experience.

- **Proudly Made in The USA**
- The HIITAXLE System includes the Base, Axle, Skate and Movement guide.
- **Small footprint** with a total weight of 34lbs allows for easy storage. (Wall attachment is available for additional space saving.)
- Low profile and high performance Military Grade non inflating tires enhance durability.
- Ergonomically designed axle allows for both males and females to comfortably use and enjoy the HIITAXLE.
- The Skate allows for maximal versatility.
- **Dimensions:** 36'X21X9