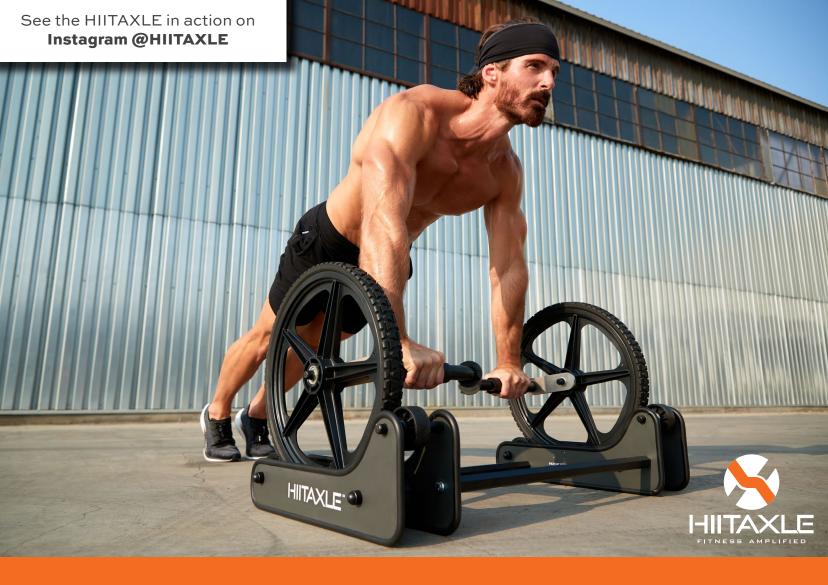

Christopher A. Kanne ENGSTROM, LIPSCOMB & LACK

The HIITAXLE is a functional exercise solution that can be implemented in a multitude of ways. Whether deployed in group exercise classes (HIIT & Bootcamp style), integrated into personal training sessions or used by an individual member it will complement and amplify all other functional and traditional fitness routines. The HIITAXLE system has a novel way of activating the core and upper body, evoking a cardiovascular response while delivering a highly innovative, unparalleled experience.

## he HIITAXLE has a novel way of activating the core and upper body delivering a highly addictive, unparalleled experience.

- **Proudly Made in The USA**
- The HIITAXLE System includes the Base, Axle, Skate and Movement guide.
- **Small footprint** with a total weight of 34lbs allows for easy storage. (Wall attachment is available for additional space saving.)
- Low profile and high performance Military Grade non inflating tires enhance durability.
- Ergonomically designed axle allows for both males and females to comfortably use and enjoy the HIITAXLE.
- The Skate allows for maximal versatility.
- **Dimensions:** 36'X21X9