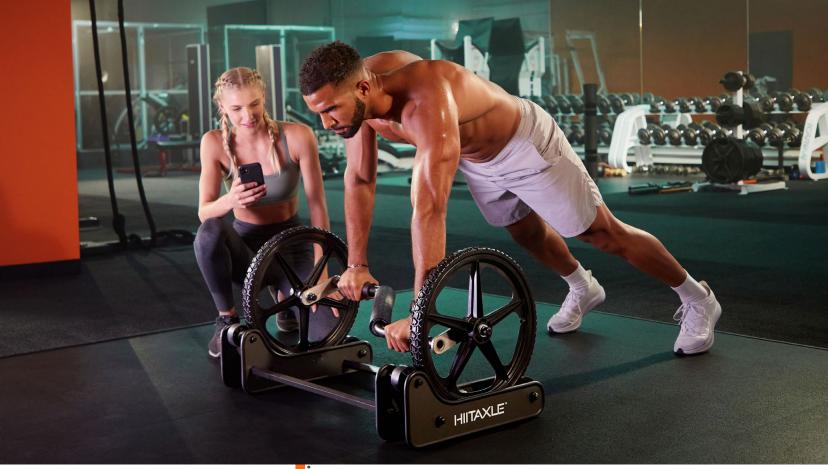

## PERSONAL TRAINING & GROUP CLASSES SPORTS CONDITIONING

"For people like me who prefer highintensity, efficient workouts, the HIITAXLE
is an absolute gamechanger. As part
of my circuit, it's the key to getting the
best workout in 30 minutes or less. The
combination of aerobic benefits and full
body strength training the HIITAXLE
provides is unmatched."

Christopher A. Kanne ENGSTROM, LIPSCOMB & LACK

The HIITAXLE is a functional exercise solution that can be implemented in a multitude of ways. Whether deployed in group exercise classes (HIIT & Bootcamp style), integrated into personal training sessions or used by an individual member it will complement and amplify all other functional and traditional fitness routines. The HIITAXLE system has a novel way of activating the core and upper body, evoking a cardiovascular response while delivering a highly innovative, unparalleled experience.